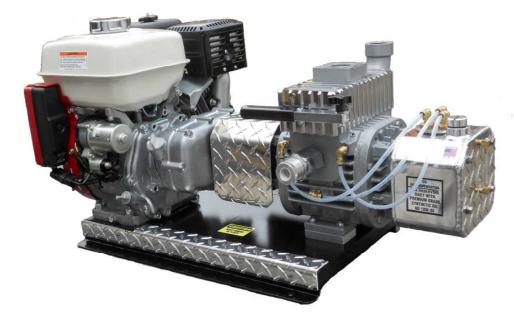

## **Direct Drive Gas Driven Vacuum Unit**

- Heavy Duty 12 Volt starter, gear reduced for more starting torque.
- Key switch control box with manual pull-start capability.
- Large integral fuel tank.
- 2:1 Gearbox increases torque by two times.
- Centrifugal clutch allows for no load starting and engine to idle without vacuum or water pump operating for longer pump life.
- Automatic oiling system oils pump properly at all vacuum levels and included with the system.
- Use with remote oiler allows for double shaft operation to run auxiliary equipment.
- Heavy duty 3/16" base with beautiful diamond plate trim.
- Integral vacuum relief valve included.

| Conde SDS 6 Vacuum Pump                                                                                                                                                                                                                                                                                                                                                                   | Honda OHV Gasoline Engines                                                                                                                                                                                                                                                                                                                                                     |
|-------------------------------------------------------------------------------------------------------------------------------------------------------------------------------------------------------------------------------------------------------------------------------------------------------------------------------------------------------------------------------------------|--------------------------------------------------------------------------------------------------------------------------------------------------------------------------------------------------------------------------------------------------------------------------------------------------------------------------------------------------------------------------------|
| <ul> <li>*115 CFM Free Air.</li> <li>* Double Shaft Design.</li> <li>* O-Ring Seals Prevent Leakage.</li> <li>* Automatic Oiling, No Adjustment.</li> <li>* Low Profile, Mounts Where Others Can't.</li> <li>* Sealed Bearings Require No Maintenance.</li> <li>* End Thrust Protection.</li> <li>* Tangential Rotor Design For Longer Vane Life.</li> <li>* ONE YEAR WARRANTY</li> </ul> | <ul> <li>* OHV Head Design.</li> <li>* Cast Iron Sleeve Cylinder.</li> <li>* Ball Bearing Crankshaft.</li> <li>* Automatic Oil Alert System Shuts</li> <li>* Motor Down When Oil Is Low.</li> <li>* Wet Centrifugal Clutch</li> <li>* Low Vibration &amp; Noise.</li> <li>* Low Maintenance.</li> <li>* Easy Starting.</li> <li>* Two Year Manufacturer's Warranty.</li> </ul> |

WEIGHT - 200 LBS

WEIGHT - 210 LBS

MOTOR SPECIFICATIONS - HONDA GX270 WITH 2:1 GEARBOX WITH BUILT IN CLUTCH: THIS STANDARD FEATURE ON CONDE DIRECT DRIVEN UNIT ALLOWS FOR NO LOAD STARTING AND THE ENGINE TO IDLE WITHOUT THE PUMP IN OPERATION.