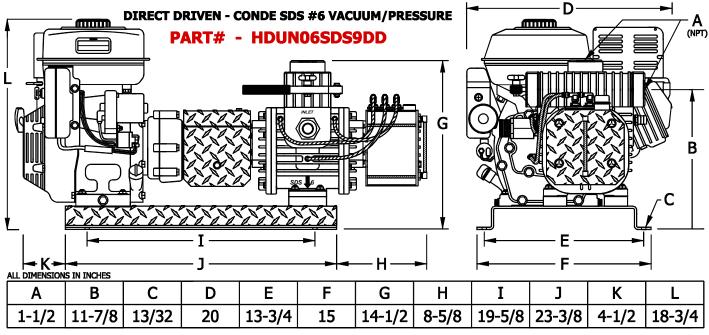

## **Direct Drive Gas Driven Vacuum Unit**

- Heavy Duty 12 Volt starter, gear reduced for more starting torque.
- Key switch control box with manual pull-start capability.
- Large integral fuel tank.
- 2:1 Gearbox increases torque by two times.
- Centrifugal clutch allows for no load starting and engine to idle without vacuum or water pump operating for longer pump life.
- Automatic oiling system oils pump properly at all vacuum levels and included with the system.
- Use with remote oiler allows for double shaft operation to run auxiliary equipment.
- Heavy duty 3/16" base with beautiful diamond plate trim.
- Integral vacuum relief valve included.

| Conde SDS 6 Vacuum Pump                                                                                                                                                                                                                                                                                                                                                                   | Honda OHV Gasoline Engines                                                                                                                                                                                                                                                                                                                                                     |
|-------------------------------------------------------------------------------------------------------------------------------------------------------------------------------------------------------------------------------------------------------------------------------------------------------------------------------------------------------------------------------------------|--------------------------------------------------------------------------------------------------------------------------------------------------------------------------------------------------------------------------------------------------------------------------------------------------------------------------------------------------------------------------------|
| <ul> <li>*115 CFM Free Air.</li> <li>* Double Shaft Design.</li> <li>* O-Ring Seals Prevent Leakage.</li> <li>* Automatic Oiling, No Adjustment.</li> <li>* Low Profile, Mounts Where Others Can't.</li> <li>* Sealed Bearings Require No Maintenance.</li> <li>* End Thrust Protection.</li> <li>* Tangential Rotor Design For Longer Vane Life.</li> <li>* ONE YEAR WARRANTY</li> </ul> | <ul> <li>* OHV Head Design.</li> <li>* Cast Iron Sleeve Cylinder.</li> <li>* Ball Bearing Crankshaft.</li> <li>* Automatic Oil Alert System Shuts</li> <li>* Motor Down When Oil Is Low.</li> <li>* Wet Centrifugal Clutch</li> <li>* Low Vibration &amp; Noise.</li> <li>* Low Maintenance.</li> <li>* Easy Starting.</li> <li>* Two Year Manufacturer's Warranty.</li> </ul> |

WEIGHT - 200 LBS

WEIGHT - 210 LBS

MOTOR SPECIFICATIONS - HONDA GX270 WITH 2:1 GEARBOX WITH BUILT IN CLUTCH: THIS STANDARD FEATURE ON CONDE DIRECT DRIVEN UNIT ALLOWS FOR NO LOAD STARTING AND THE ENGINE TO IDLE WITHOUT THE PUMP IN OPERATION.