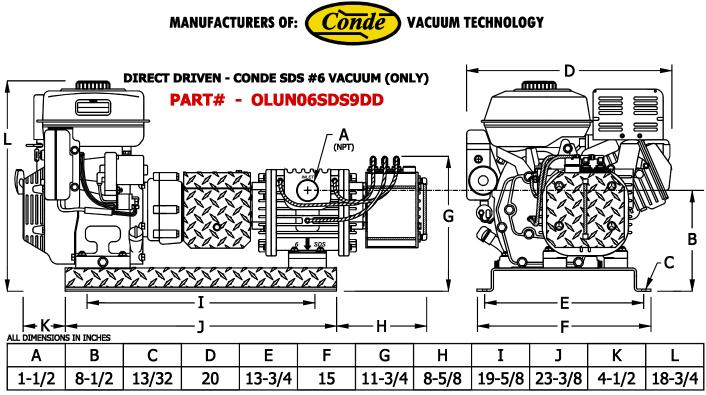

## **Direct Drive Gas Driven Vacuum Unit**

- Heavy Duty 12 Volt starter, gear reduced for more starting torque.
- Key switch control box with manual pull-start capability.
- Large integral fuel tank.
- 2:1 Gearbox increases torque by two times.
- Centrifugal clutch allows for no load starting and engine to idle without vacuum or water pump operating for longer pump life.
- Automatic oiling system oils pump properly at all vacuum levels and included with the system.
- Use with remote oiler allows for double shaft operation to run auxiliary equipment.
- Heavy duty 3/16" base with beautiful diamond plate trim.
- Integral vacuum relief valve included.

| Conde SDS 6 Vacuum Pump                                                                                                                                                                                                                                                                                                                                                                   | Honda OHV Gasoline Engines                                                                                                                                                                                                                                                                                                                                                     |
|-------------------------------------------------------------------------------------------------------------------------------------------------------------------------------------------------------------------------------------------------------------------------------------------------------------------------------------------------------------------------------------------|--------------------------------------------------------------------------------------------------------------------------------------------------------------------------------------------------------------------------------------------------------------------------------------------------------------------------------------------------------------------------------|
| <ul> <li>*115 CFM Free Air.</li> <li>* Double Shaft Design.</li> <li>* O-Ring Seals Prevent Leakage.</li> <li>* Automatic Oiling, No Adjustment.</li> <li>* Low Profile, Mounts Where Others Can't.</li> <li>* Sealed Bearings Require No Maintenance.</li> <li>* End Thrust Protection.</li> <li>* Tangential Rotor Design For Longer Vane Life.</li> <li>* ONE YEAR WARRANTY</li> </ul> | <ul> <li>* OHV Head Design.</li> <li>* Cast Iron Sleeve Cylinder.</li> <li>* Ball Bearing Crankshaft.</li> <li>* Automatic Oil Alert System Shuts</li> <li>* Motor Down When Oil Is Low.</li> <li>* Wet Centrifugal Clutch</li> <li>* Low Vibration &amp; Noise.</li> <li>* Low Maintenance.</li> <li>* Easy Starting.</li> <li>* Two Year Manufacturer's Warranty.</li> </ul> |

WEIGHT - 200 LBS

WEIGHT - 210 LBS

MOTOR SPECIFICATIONS - HONDA GX270 WITH 2:1 GEARBOX WITH BUILT IN CLUTCH: THIS STANDARD FEATURE ON CONDE DIRECT DRIVEN UNIT ALLOWS FOR NO LOAD STARTING AND THE ENGINE TO IDLE WITHOUT THE PUMP IN OPERATION.