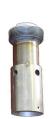

PN: LWTR02

Item #10

**Primary Shut-Off Steel** 

PN:LWTRPV3

Item #5, Vac/Press Gauge, PN:GAGE016,

Item #7, Vacuum Relieve valve included with pump

Item # 11, Pressure Relief Valve, PN:RVP10P

- 1 CONDE VACUUM / PRESSURE GAS UNIT
- 2 OIL CATCH MUFFLER
- 3 PRESSURE VENT HOSE
- 4 PUMP EXHAUST HOSE
- 5 LIQUID FILLED VACUUM/PRESSURE GAUGE
- 6 S.S. PRE-FILTER
- 7 VACUUM RELIEF VALVE
- 8 S.S. SECONDARY TRAP
- 9 VACUUM/PRESSURE RATED HOSE
- 10 PRIMARY TRAP
- 11 PRESSURE RELIEF VALVE