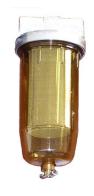

## **Accessories for the Conde ProVac 3**

Item #2
Oil Catch Muffler

PN: MFOCPV

Item #6

Plastic Pre-Filter

PN: LWTRPF02

Item #8

**Plastic Moisture Trap** 