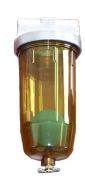

## **Accessories for the Conde ProVac 3**

Item #2
Oil Catch Muffler

PN: MFOCPV

Item #6

Plastic Pre-Filter

PN: LWTRPF02

Item #8

**Plastic Moisture Trap** 

PN: LWTR02

Item #10

**Primary Shut-Off Steel** 

PN:LWTRPV3

Item #5, Vac/Press Gauge, PN:GAGE016,

Item #7, Vacuum Relieve valve included with pump

Item # 11, Pressure Relief Valve, PN:RVP10P

- 1 CONDE VACUUM / PRESSURE GAS UNIT
- 2 OIL CATCH MUFFLER
- 3 PRESSURE VENT HOSE
- 4 PUMP EXHAUST HOSE
- 5 LIQUID FILLED VACUUM/PRESSURE GAUGE
- 6 S.S. PRE-FILTER
- 7 VACUUM RELIEF VALVE
- 8 S.S. SECONDARY TRAP
- 9 VACUUM/PRESSURE RATED HOSE
- 10 PRIMARY TRAP
- 11 PRESSURE RELIEF VALVE