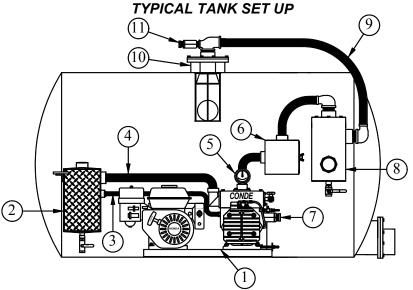

## **Accessories for the Conde ProVac 3**

Item #2
Oil Catch Muffler

PN: MFOCPV

Item #6

Plastic Pre-Filter

PN: LWTRPF02

Item #8

**Plastic Moisture Trap** 

PN: LWTR02

Item #10

**Primary Shut-Off Steel** 

PN:LWTRPV3

Item #5, Vac/Press Gauge, PN:GAGE016,

Item #7, Vacuum Relieve valve included with pump

Item # 11, Pressure Relief Valve, PN:RVP10P

- 1 CONDE VACUUM / PRESSURE GAS UNIT
- 2 OIL CATCH MUFFLER
- 3 PRESSURE VENT HOSE
- 4 PUMP EXHAUST HOSE
- 5 LIQUID FILLED VACUUM/PRESSURE GAUGE
- 6 S.S. PRE-FILTER
- 7 VACUUM RELIEF VALVE
- 8 S.S. SECONDARY TRAP
- 9 VACUUM/PRESSURE RATED HOSE
- 10 PRIMARY TRAP
- 11 PRESSURE RELIEF VALVE

Save Money. Buy the complete accessory package including Primary Shut-Off, Oil Catch Muffler, Final Filter and Secondary Trap PN:LWPKG2 w/Stainless Primary

PN:LWPKG2A w/ Alum. Primary