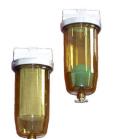

## **Accessories for the Conde ProVac 3**

Item #2
Oil Catch Muffler

PN: MFOCPV

Item #6

Plastic Pre-Filter

PN: LWTRPF02

Item #8

**Plastic Moisture Trap** 

PN: LWTR02

Item #10

**Primary Shut-Off Steel** 

PN:LWTRPV3

Item #5, Vac/Press Gauge, PN:GAGE016,

Item #7, Vacuum Relieve valve included with pump

Item # 11, Pressure Relief Valve, PN:RVP10P

- 1 CONDE VACUUM / PRESSURE GAS UNIT
- 2 OIL CATCH MUFFLER
- 3 PRESSURE VENT HOSE
- 4 PUMP EXHAUST HOSE
- 5 LIQUID FILLED VACUUM/PRESSURE GAUGE
- 6 S.S. PRE-FILTER
- 7 VACUUM RELIEF VALVE
- 8 S.S. SECONDARY TRAP
- 9 VACUUM/PRESSURE RATED HOSE
- 10 PRIMARY TRAP
- 11 PRESSURE RELIEF VALVE