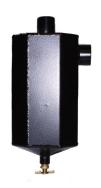

## **Accessories for the Conde ProVac 3**

Item #2
Oil Catch Muffler

PN: MFOCPV

Item #6

Plastic Pre-Filter

PN: LWTRPF02

Item #8

**Plastic Moisture Trap** 