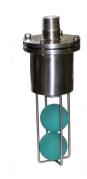

PN: LWTR02

Item #10

**Primary Shut-Off Steel** 

PN:LWTRPV3

Item #5, Vac/Press Gauge, PN:GAGE016,

Item #7, Vacuum Relieve valve included with pump

Item # 11, Pressure Relief Valve, PN:RVP10P

- 1 CONDE VACUUM / PRESSURE GAS UNIT
- 2 OIL CATCH MUFFLER
- 3 PRESSURE VENT HOSE
- 4 PUMP EXHAUST HOSE
- 5 LIQUID FILLED VACUUM/PRESSURE GAUGE
- 6 S.S. PRE-FILTER
- 7 VACUUM RELIEF VALVE
- 8 S.S. SECONDARY TRAP
- 9 VACUUM/PRESSURE RATED HOSE
- 10 PRIMARY TRAP
- 11 PRESSURE RELIEF VALVE